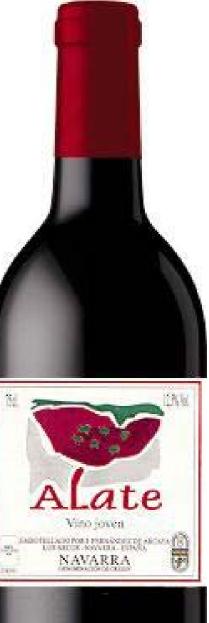

## Alate, red young wine 2002

Grape varieties: Tempranillo and Cabernet Sauvignon.

The **fermentation** has been carried out on the skins over 8 to 10 days in stainless steel. The juice is pumped over during fermentation.

## **Product description (tasting):**

Colour: Cherry intense, bright.

Bouquet: Fruit flavours, intense but fine.

Taste: Fresh, fruity, soft.

We suggest this wine to take with cheese, grilled meat, grilled fish, appetizers.

Packing: twelve (12) bordelesa bottles per case.

Alcoholic content: 12,5 % by vol.